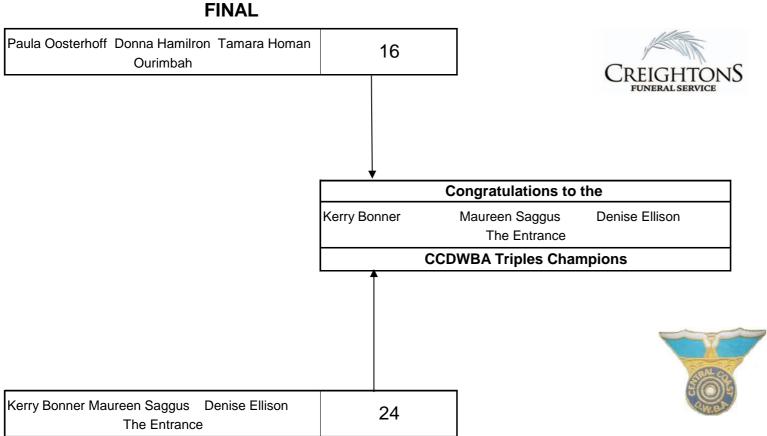

CCDWBA 2023-2024 State Triples at District Level - Section 1 **CLUB NAME: EVERGLADES** Venue: CLUB NAME : EVERGLADES Venue: **CLUB NAME: WYONG CLUB NAME: WYONG** Venue: Venue: Time and date: 8.50am 29th Aug Time and date: 8.50am 28th Aug Time and date: 1.00pm 28th Aug Time and date: 1.00pm 29th Aug Karen McKay Sarah McKay Karen Jones 15 Bateau Bay Mary Leslie 20 Canton Beach Lucy Meredith Adele Alessio Mary Leslie 21 Canton Beach Lisa Caswell 15 Bateau Bay Mary Farrugia Maria Wallis Lisa Caswell 26 Bateau Bay Lisa Caswell 24 Bateau Bay Julie Cox Dianne Chalklin Lvnn Farah 23 Bateau Bay Eileen Fitzgerald 19 Bateau Bay Angelica Zalewski Cathie Jeffrey Christine Gooch 30 Canton Beach Christine Gooch 13 Canton Beach Nicole Parker Robyn Matthews Meryl Cobain 9 The Entrance Eileen Fitzgerald 28 1.00 p.m. Bateau Bay Bye Eileen Fitzgerald 30 Bateau Bay Jill Cleary Eileen Fitzgerald Corrina Shields SECTION WINNER Bateau Bay Tamara Homan NOTE: BYES PLAY: 8.50 a.m. Bye Ourimbah Judy King 17 **Ettalong Memorial** Tamara Jackson Annette Jesaveluk Judy King **Ettalong Memorial** Tamara Homan 31 Ourimbah Bye Tamara Homan 23 Ourimbah Paula Oosterhoff Donna Hamilton Tamara Homan Ourimbah Tamara Homan 27 Ourimbah Bye Connie Goddard 22 Munmorah United Connie Goddard Helen Austin Marilyn Worrall Munmorah United Julie Larkin 9 Bateau Bay Bye

Julie Larkin

Bateau Bay

Rosemary Moore

Helga Russell

Bateau Bay

Julie Larkin

CCDWBA 2023-2024 State Triples at District Level - Section 2

**CLUB NAME: EVERGLADES CLUB: EVERGLADES CLUB NAME: WYONG** Venue: **CLUB NAME: WYONG** Venue: Venue: Venue: Time and date: 8.50 a.m. 28th Aug Time and date: 8.50am 29th Aug Time and date: Time and date: 1.00pm 29th Aug Bye Carold Edwards 16 **Ettalong Memorial** Marie Woodbine Rose Ednie Carold Edwards **Ettalong Memorial** Heather McColl 33 Gosford City Bye Heather McColl 23 Gosford City Sheila Gruden Sandra Anderson Heather McColl Gosford City Heather McColl 17 Gosford City Bye Margaret Dixon 29 Canton Beach Lesleigh Eisenhuth Jodie Skillin Margaret Dixon Canton Beach Jenny Bessant 2 Bateau Bay Bye Jenny Bessant 30 Bateau Bay Kay McBrair Jenny Bessant Kerry Davidson **SECTION WINNER** Bateau Bay Denise Ellison Bye The Entrance Pamela Donnelly 21 **Ettalong Memorial** Anastasia Koutsellis Pamela Donnelly Rhonda Keenan **Ettalong Memorial** Denise Ellison 30 The Entrance Bye Denise Ellison 31 The Entrance Denise Ellison Kerry Bonner Maureen Saggus The Entrance Denise Ellison 28 The Entrance Bye Laurie Mead 20 Munmorah United Annie Rickard Tina Lewry Laurie Mead Munmorah United Narelle Collinson 10 Canton Beach Bye Narelle Collinson 26 Canton Beach Carol Ullrich Lyn Purcell Narelle Collinson Canton Beach